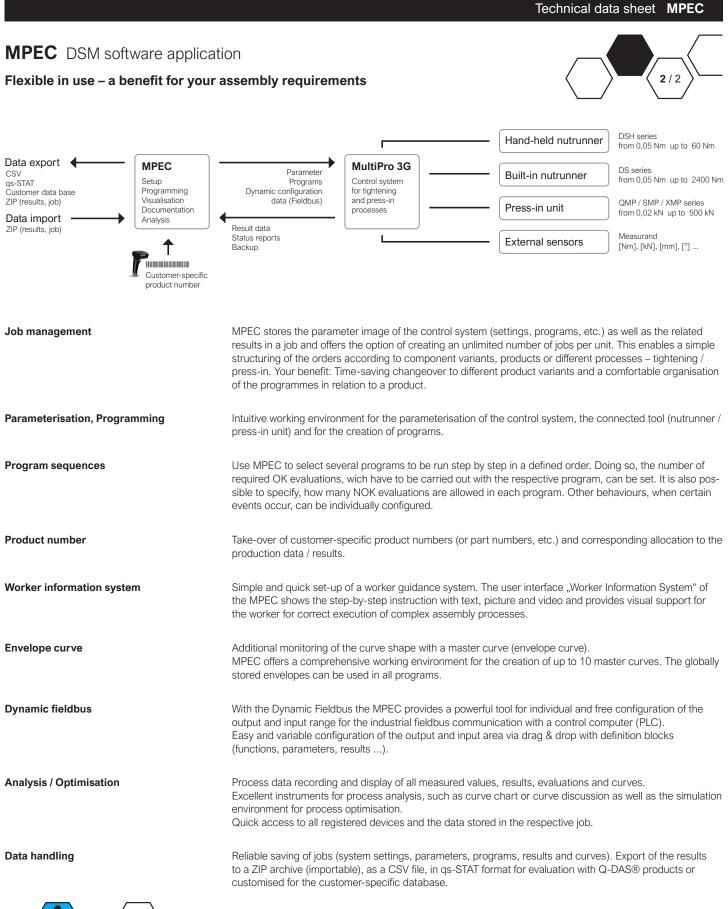

## **DSM software application MPEC**

## Setup, programming, visualisation, production data documentation and analysis of tightening and press-in processes

MPEC offers a multifunctional platform for administration and monitoring of all your DSM control systems. To always keep an eye on every assembly process – whether measuring results or graphics, tightening tasks or press-in processes, measured values from external sensors. Side menu bar and pop-up windows allow a quick parameter input, the creation of sequence programs, the execution of analysis functions and the simulation of processes. Powerful diagnostics with powerful function tools – such as the generation of a curve chart from recorded measured values – for process optimisation and for the identification of trends and the Predictive Maintenance. **One software application for many opportunities ...** PC in the office (e.g. offline analysis) DSM control system MultiPro 3G

**MPEC** Multi-Programming-Evaluation-Communicator – the basic version is part of the MultiPro 3G control system and enables parameterisation, programming, data recording as well as analysis and process optimisation.

Professional versions and function add-ons are optionally available – matched to the assembly process and to the requirements of the MPEC User Interface.

DSM Messtechnik GmbH Dieselstraße 16 73431 Aalen, Germany