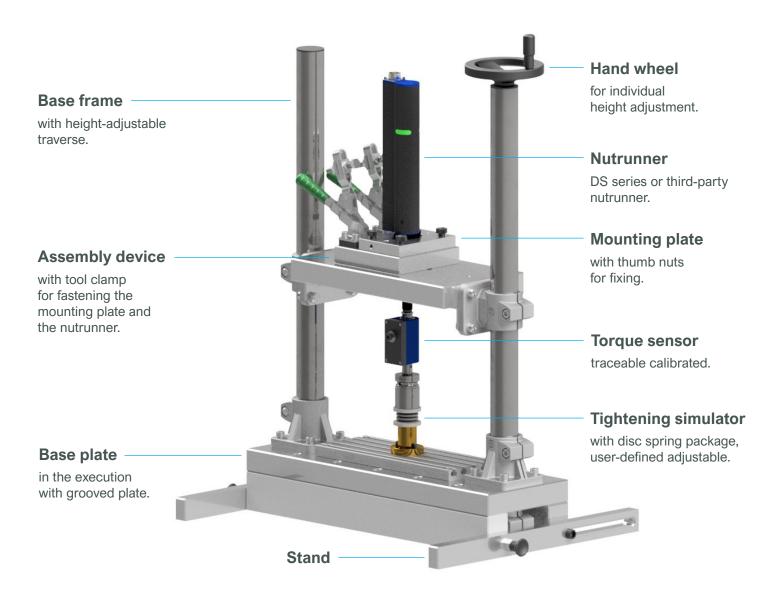

## Our mobile test bench offers maximum flexibility.

Our robust calibration test bench offers the perfect solution for the precise testing and calibration of nutrunners with a torque up to 500 Nm.

Thanks to its flexible modularity, the assembly of DS nutrunners as well as third-party tools is effortless. This test bench offers maximum versatility with specially adapted mounting plates for each size and thumb nuts for secure fastening.

Tool clamps ensure additional fixation of the nutrunner. The tightening simulator is attached to the base plate. The height can be easily adjusted with the handwheel, depending on the configuration of the simulator and the installation size of the reference measuring sensor.

Our mobile calibration test bench can be easily positioned on the floor, on a workbench, or on a transport trolley without the need for time-consuming assembly. The foldable stand ensures additional stability and enables safe use.